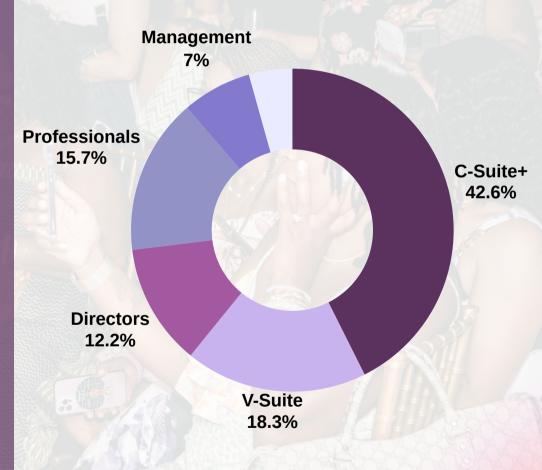

aders and influencers during the height of the summer season.

## 2023 Theme

## Sanctuary

Martha's Vineyard is a SOJOURN SANCTUARY for many professional Black women leaders.

Inspired by slavery abolitionist and women's rights activist, Sojourner Truth, Dining with Deb provided an intentional space for women to relax, disconnect from digital, and take an earned respite.





**Business** 



ain't I a Woman

The Keynote Conversation Featured

Deb & Germaine Bolds Leftridge







### Dining with Deb on MV Audience

Dining with Deb is a PREMIER event exclusively for high-level, professional women.

200+ attendees at the sold-out event.

### **Dining with Deb attendees are:**

- Age 35-65
- Live in mostly urban areas
- Well educated
- Median income \$200,000 yr

## **Attendees by Level**



## Companies & Organizations Represented

Accenture

**AHenderson Ventures** 

Albertsons Companies

Alloy Women's Health

**ALY Media Relations** 

Ambi Skin Care

**American Cancer Society** 

Apple

Black Ambition Opportunity Inc.

Blue Cross Blue Shield MA

Blunt Group Strategies

**Bristol Myers Squibb** 

CareCentrix, Inc.

**CBS News** 

CitySwing

Clayton Law Firm

CNEXT

Cockrell & Oliver Law Firm

Colgate-Palmolive Company

COX Cable

CT State Dept of Education

Deloitte

Delta Sigma Theta Sorority, Inc.

Denny's Corporation

Drexel University Kline School of Law

Edelman

**Fidelity Investments** 

Google, Inc.

Health Concepts International (HCI)

Hewlett-Packard Enterprise

iWoman TV

Jack and Jill Foundation

JMW Consultants LLC and Baldwin Rise

Johnson & Johnson

JP Morga